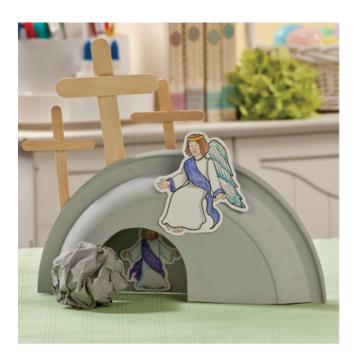

## He is Risen Paper Plate Tomb Craft

## **Supplies**

Thick Paper Plate
Grey Cardstock
Standard and Jumbo Craft Sticks
Grey Paint
Printed Figures

## **Instructions**

- 1. Paint the back and front of the paper plate grey. Allow time to dry.
- 2. While the paper plate is drying. Print, cut out, and colour the angel and Jesus.
- 3. Once the paper plate is dry, cut in half and cut out an opening on one paper plate half. Glue the paper plate halves together as shown.
- 4. Glue the paper Jesus and angel onto the paper plate tomb.
- 5. Glue the craft sticks into cross shapes and glue to the tomb as shown.
- 6. Lightly spray the grey cardstock with water on both sides and form into a rock shape. The water makes it easier to crinkle and will hold its form better. Allow time for your craft to dry.