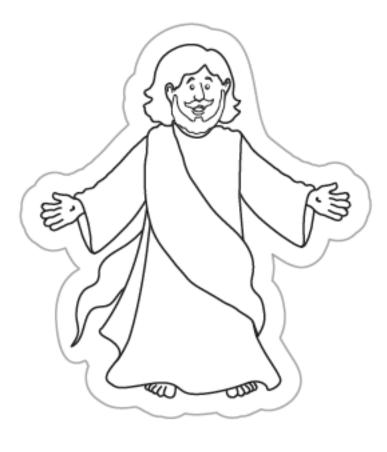

## **Instructions**

- 1. Paint the back and front of the paper plate grey. Allow time to dry.
- 2. While the paper plate is drying. Print, cut out, and colour the angel and Jesus.
- 3. Once the paper plate is dry, cut in half and cut out an opening on one paper plate half. Glue the paper plate halves together as shown.
- 4. Glue the paper Jesus and angel onto the paper plate tomb.
- 5. Glue the craft sticks into cross shapes and glue to the tomb as shown.
- 6. Lightly spray the grey cardstock with water on both sides and form into a rock shape. The water makes it easier to crinkle and will hold its form better. Allow time for your craft to dry.

## **Instructions**

Print, colour, and cut out the angel and Jesus. Glue the paper Jesus and angel onto the paper plate tomb.